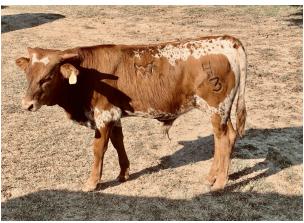

## **BB Lethal Storm**

| Date of Birth:  | 03/18/2023               |
|-----------------|--------------------------|
| Registration 1: | BI106822                 |
| Sale Price:     | \$                       |
| Breeder:        | Beaver Branch Cattle Co. |
| Owner:          | Beaver Branch Cattle Co. |
|                 |                          |

Great looking bull! Good confirmation, great color with the brindle coming on strong. He's going to be a good one! A special thanks to Wayne and Leslie Parks for purchasing this beautiful boy!

Courtesy of Beaver Branch Cattle Co