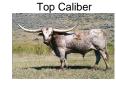

## **CLEARLY THE WINNER**

Date of Birth: 05/01/2018 Registration 1: CI314108

Breeder: **DICKINSON CATTLE CO** Owner: Beaver Branch Cattle Co.

Very Feminine fancy female...Correct Conformation with straight lines, horns are very lateral with large bases...Can wear a truck out looking for these Genetics ...Super gentle and looks for you every morning...left open for our Fall Breeding Season .... Not a lot of these daughters ...